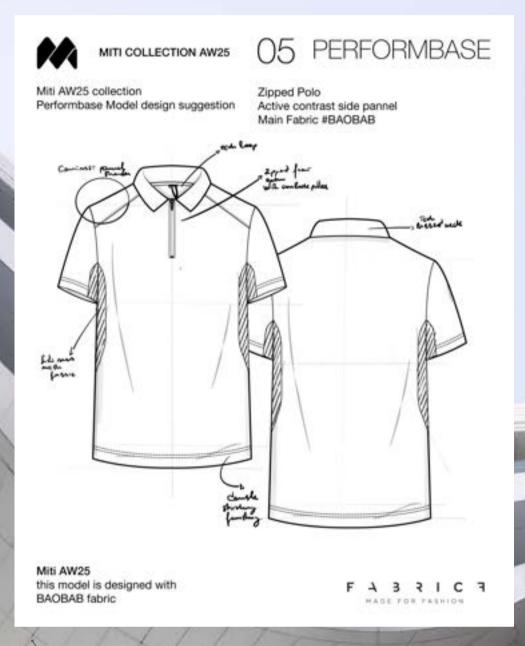

# PERFORMBASE

MITI AW25 collection \_ Theme 05 #PerformBase

BAOBAB

Breathable jersey piquet suitable for polo shirts.

MADE FOR FASHION

MITI AW25 collection \_ Theme 05 #PerformBase