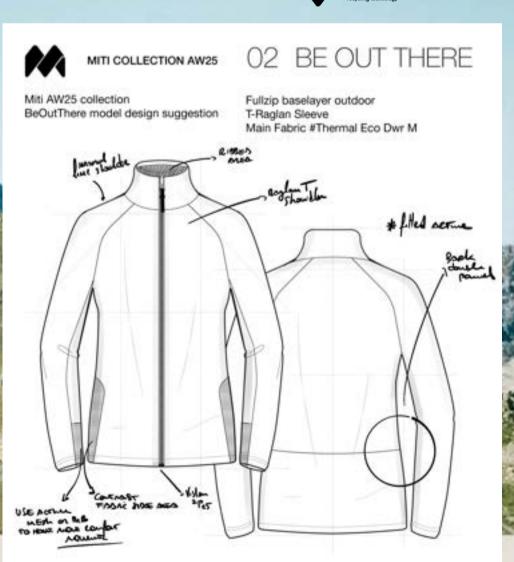

FABRICA

MITI AW25 collection \_ Theme 02 #Beoutthere

#greenperforming

Durable Water repellent.

Miti AW25

this model is designed with

Thermal Eco Dwr M fabric

#greenperforming\*