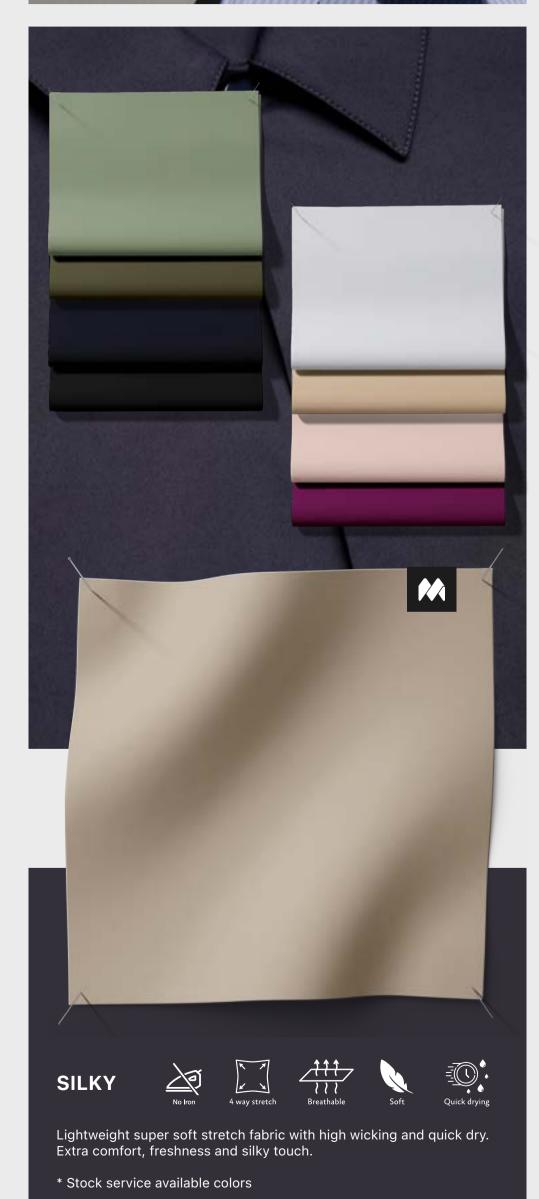

### #greenperforming°

MANGROVIA

**ASTERIA** 

Lightweight breathable stretch fabric.

High wicking and soft touch for a wellbeing sensation.

Lightweight breathable stretch fabric.
Soft touch and high wicking properties for a wellbeing sensation.