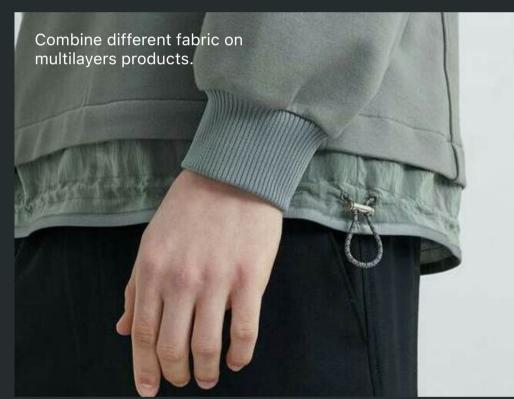

GREENSOUL

FABRICA

MADE FOR FASHION

MITI AW25 collection \_ Theme 03 #OverLayers

Four way stretch jersey with 3D knitting construction, the so called Japanese fleece, on its back side. The fabric assures low air permeability, excellent comfort and soft