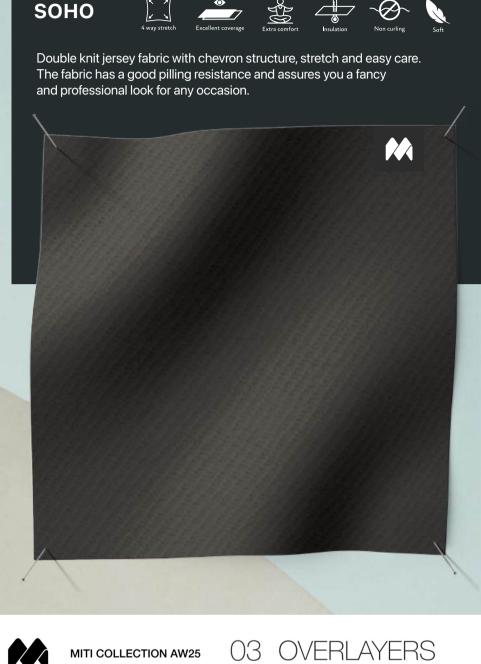

Double knit jersey fabric with ripstop structure, stretch and easy care. The fabric has a good pilling resistance, following you in any stressful situation with style.