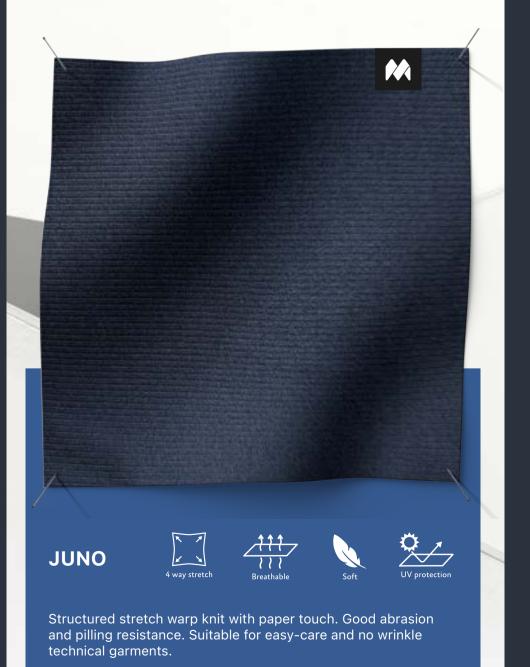

**ASSUAN** 

**ASSUAN** MELANGE

4way stretch scuba fabric with melange effect.

Matt and soft, with good air permeability and excellent comfort.

Miti AW25

this model is designed with

WarmAirEco fabric

MADE FOR FASHION