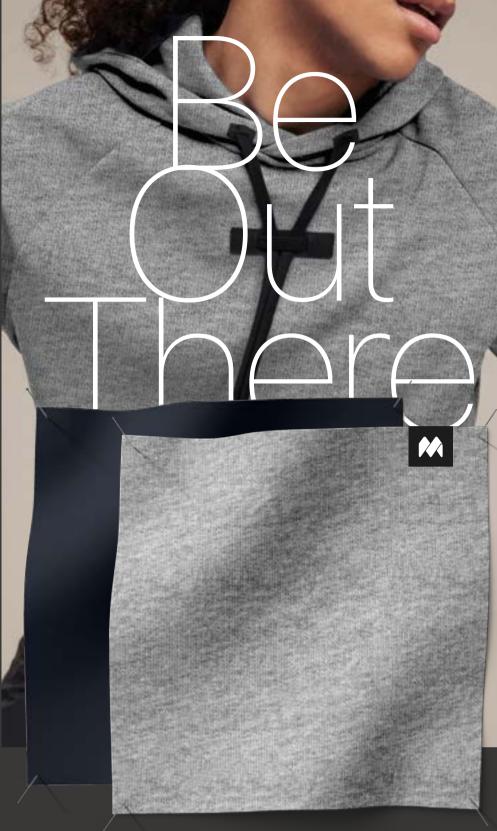

FABRICA

MITI AW25 collection \_ Theme 02 #Beoutthere

#greenperforming

Durable Water repellent.

Miti AW25

this model is designed with

Thermal Eco Dwr M fabric

#greenperforming\*