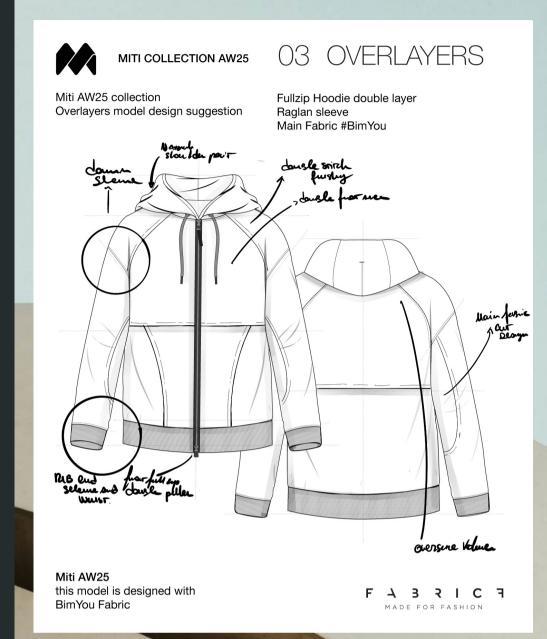

Double knit circular, interlock structure with microfiber and good stretch. Perfect raw cut.

Fullzip baselayer hoodie

T-shoulder zipped pocket Main Fabric #PerfectStyle

Miti AW25 collection

Overlayers model design suggestion