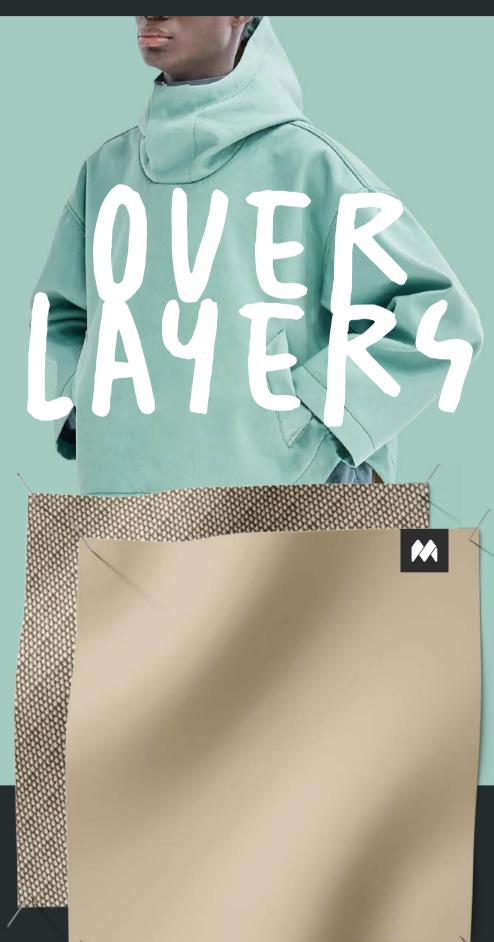

GREENSOUL

FABRICA

MADE FOR FASHION

MITI AW25 collection \_ Theme 03 #OverLayers

Four way stretch jersey with 3D knitting construction, the so called Japanese fleece, on its back side. The fabric assures low air permeability, excellent comfort and soft