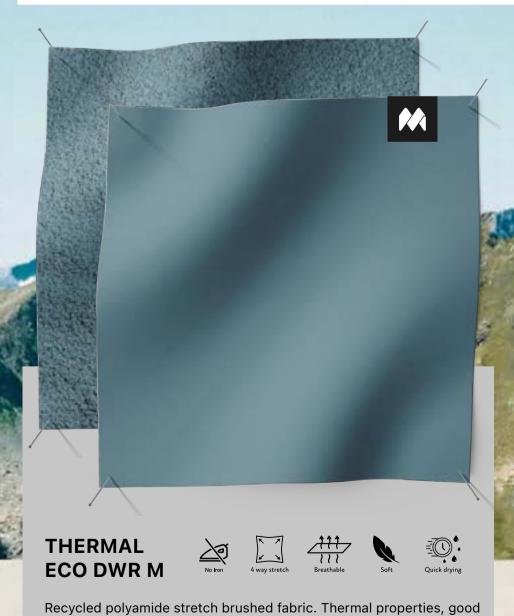

FABRICA

MITI AW25 collection \_ Theme 02 #Beoutthere

#greenperforming

Durable Water repellent.

Miti AW25

this model is designed with

Thermal Eco Dwr M fabric

#greenperforming\*