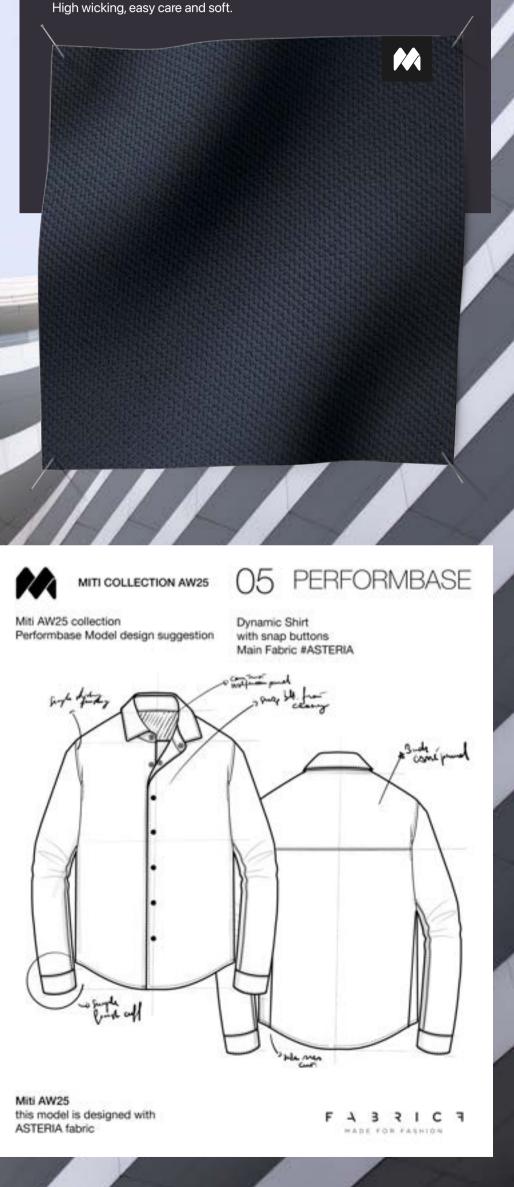

# PERFORMBASE

MITI AW25 collection \_ Theme 05 #PerformBase

### #greenperforming°

MANGROVIA

**ASTERIA** 

Lightweight breathable stretch fabric.

High wicking and soft touch for a wellbeing sensation.

Lightweight breathable stretch fabric.
Soft touch and high wicking properties for a wellbeing sensation.