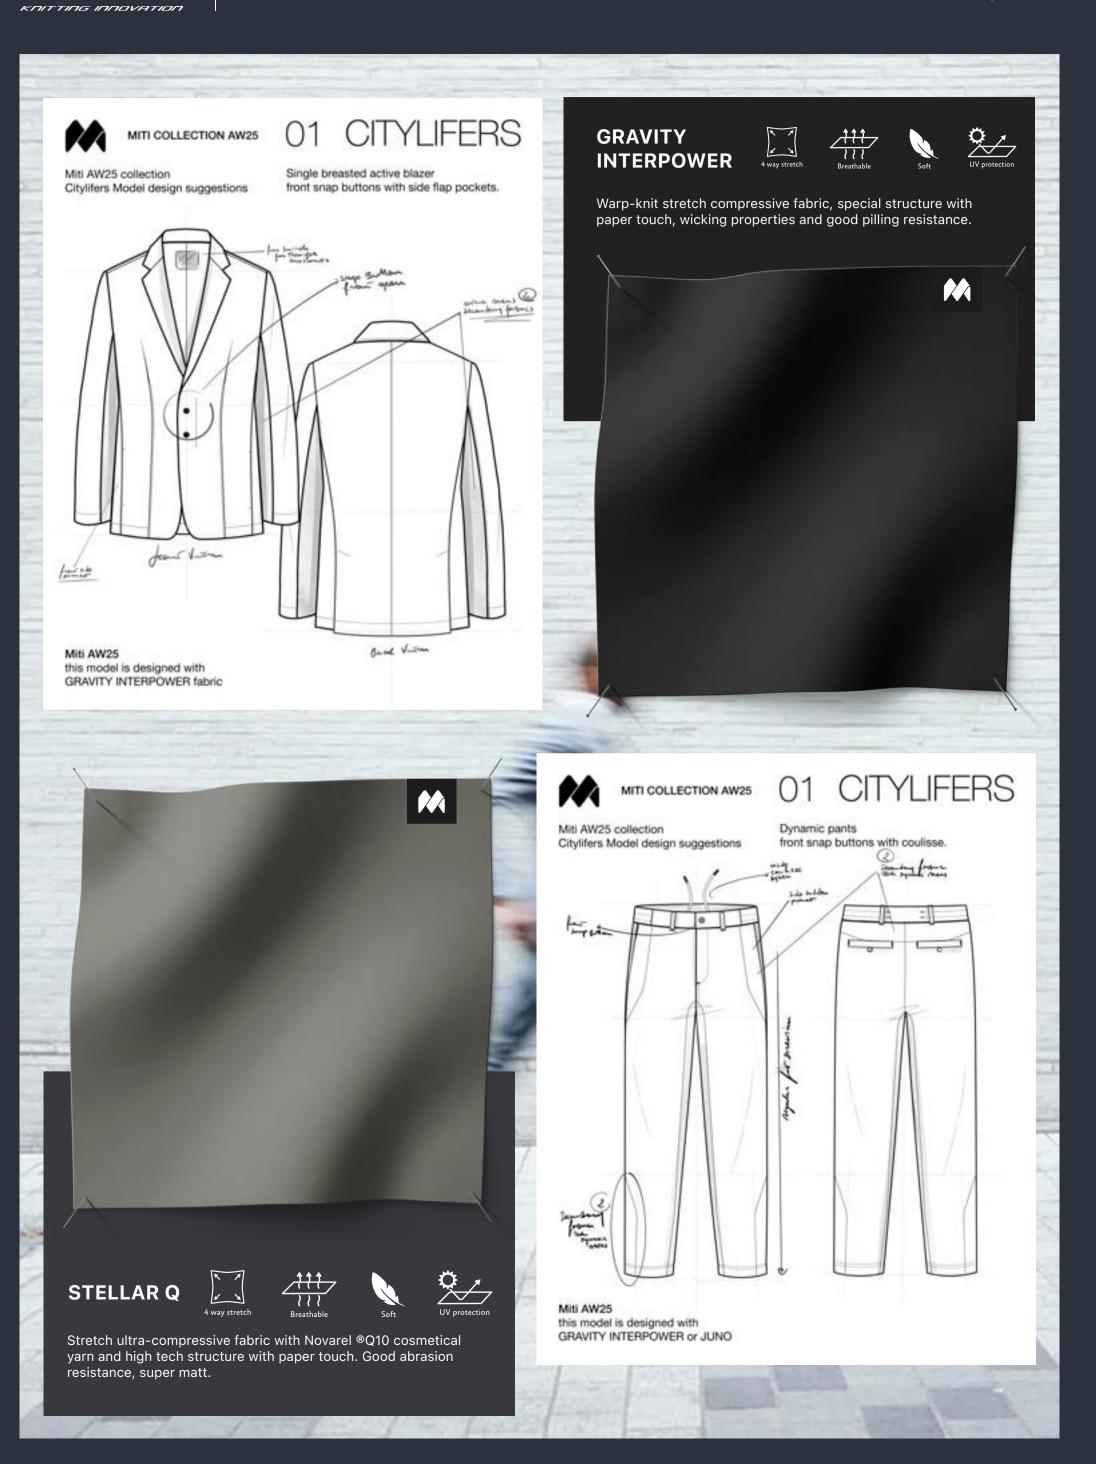

**ASSUAN** 

**ASSUAN** MELANGE

4way stretch scuba fabric with melange effect.

Matt and soft, with good air permeability and excellent comfort.

Miti AW25

this model is designed with

WarmAirEco fabric

MADE FOR FASHION