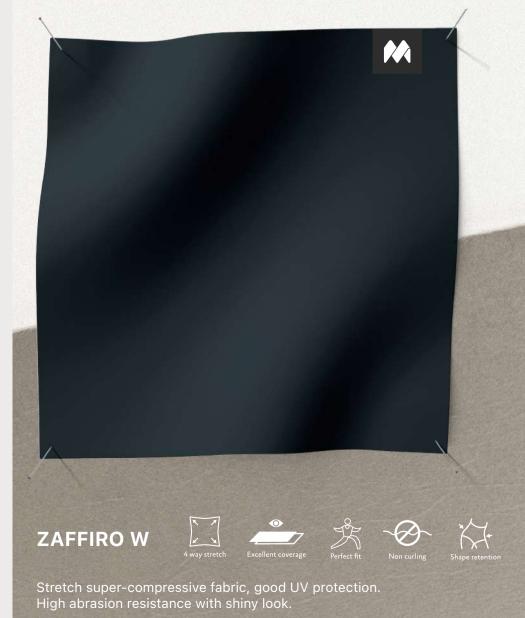

Double knit jersey fabric with twill structure, stretch and easy care. The fabric has a good pilling resistance, and it is perfect for your daily

wear around the city.

Spacer fabric with compact structure providing low air permeability and excellent comfort. Soft and spongy.