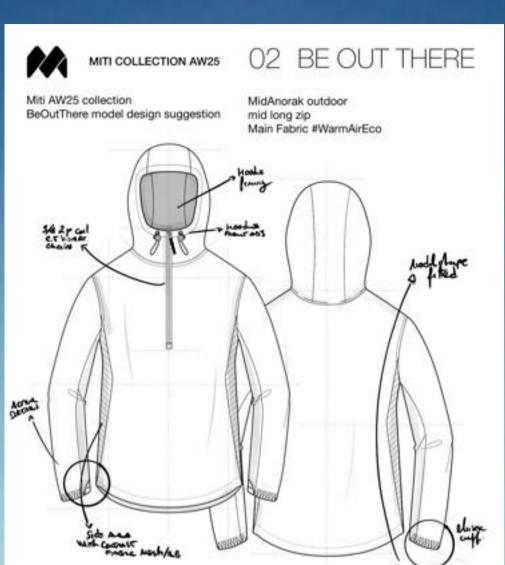

FABRICA

MITI AW25 collection \_ Theme 02 #Beoutthere

#greenperforming

Durable Water repellent.

Miti AW25

this model is designed with

Thermal Eco Dwr M fabric

#greenperforming\*