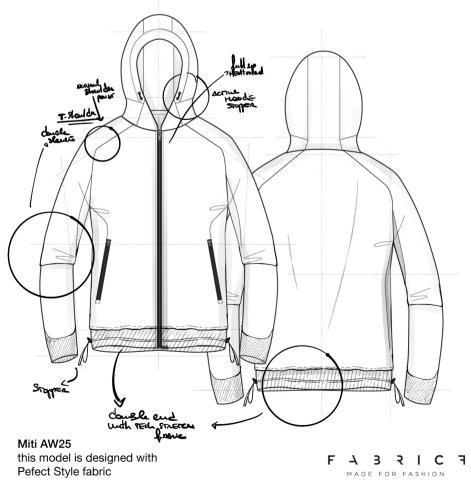

Double knit circular, interlock structure with microfiber and good stretch. Perfect raw cut.

Fullzip baselayer hoodie

T-shoulder zipped pocket Main Fabric #PerfectStyle

Miti AW25 collection

Overlayers model design suggestion