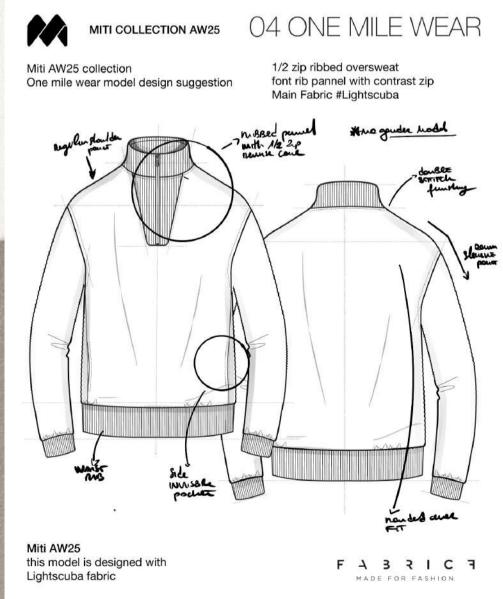

# ONEMILEWEAR

MITI AW25 collection \_ Theme 04 #OneMileWear

MADE FOR FASHION

mo Buce poores

loose fit

MITI AW25 collection \_ Theme 04 #OneMileWear

### **URBAN TWIX**

Brushed warp knit and striped fabric with vintage look. Its compact structure with smooth and soft hand feel ensures excellent coverage and comfort.

MITI COLLECTION AW25

Miti AW25 collection
One mile wear model design so