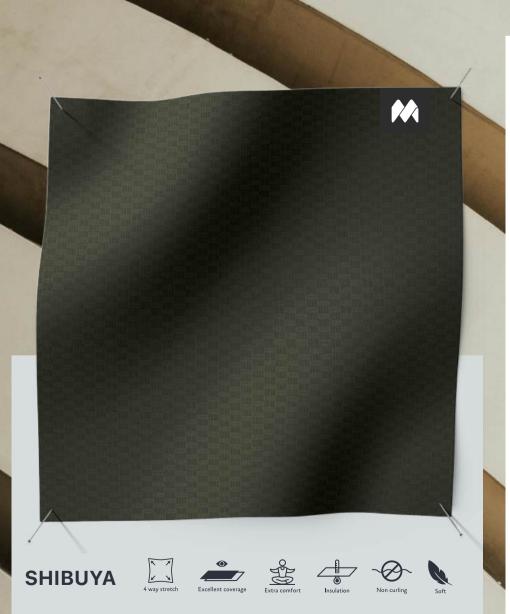

### **URBAN TWIX**

Brushed warp knit and striped fabric with vintage look. Its compact structure with smooth and soft hand feel ensures excellent coverage and comfort.

MITI COLLECTION AW25

Miti AW25 collection
One mile wear model design so