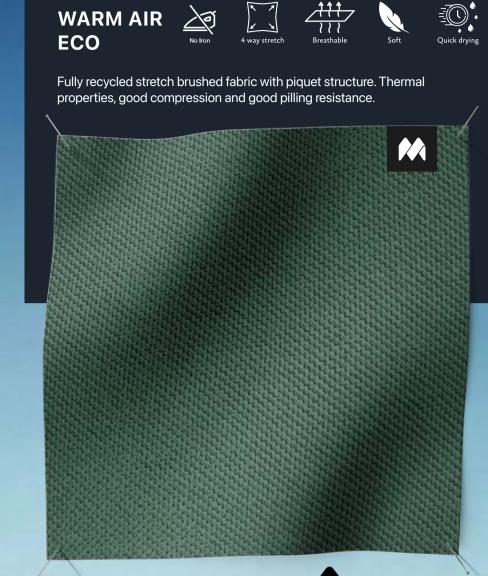

**ASSUAN** 

**ASSUAN** MELANGE

4way stretch scuba fabric with melange effect.

Matt and soft, with good air permeability and excellent comfort.

Miti AW25

this model is designed with

WarmAirEco fabric

MADE FOR FASHION